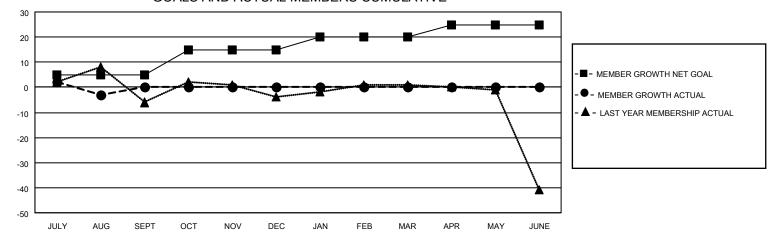

## GOALS AND ACTUAL MEMBERS CUMULATIVE

| DROPPED CLUBS: 1 |   | 3 CLUBS OF 33 ADDED 1 OR<br>MORE NEW MEMBERS | GENDER DISTRIBUTION             |                              |  |
|------------------|---|----------------------------------------------|---------------------------------|------------------------------|--|
|                  |   | NORE NEW MEMBERS                             | MALE<br>FEMALE                  | 544 (77.71%)<br>156 (22.29%) |  |
| DROPPED MEMBERS  |   |                                              | NON BINARY PREFER NOT TO ANSWER | 0 (0.00%)                    |  |
| DECEASED         | 1 |                                              | THEFERMOTTOTHOWER               | 0 (0.0070)                   |  |
| CLUB CANCELLED   | 0 | CLICK HERE FOR CUMULATIVE                    | TOTAL FAMILY UNIT MEMBERS       | 97                           |  |
| OTHER            | 8 | MEMBERSHIP DATA                              |                                 |                              |  |
| TOTAL            | 9 |                                              | FAMILY MEMBERS PAYING HAI       | LF DUES 49                   |  |